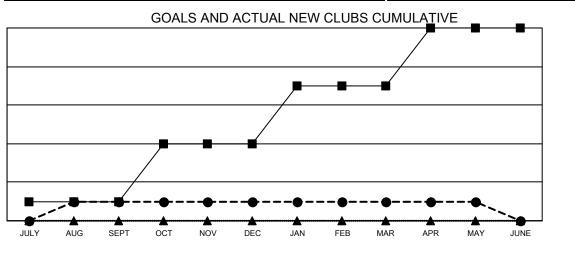

## GAT MONTHLY MEMBERSHIP PROGRESS REPORT

**Multiple District 33** 

LOCATION: MASSACHUSETTS

Results as of: 5/31/2023

| Clubs                 |               |           |               | Members               |                           |                         |                                                    |
|-----------------------|---------------|-----------|---------------|-----------------------|---------------------------|-------------------------|----------------------------------------------------|
| RESULTS FOR 2022-2023 |               |           |               | RESULTS FOR 2022-2023 |                           |                         |                                                    |
| QUARTER               | NEW CLUB GOAL | NEW CLUBS | DROPPED CLUBS | QUARTER               | MEMBER GROWTH NET<br>GOAL | MEMBER GROWTH<br>ACTUAL | DROPPED<br>MEMBERS ACTUAL<br>(including transfers) |
| JULY/AUG/SEPT         | г 1           | 1         | 0             | JULY/AUG/SE           | PT 95                     | 97                      | 175                                                |
| OCT/NOV/DEC           | 3             | 0         | 3             | OCT/NOV/DEC           | C 75                      | 161                     | 211                                                |
| JAN/FEB/MAR           | 3             | 0         | 0             | JAN/FEB/MAR           | 90                        | 144                     | 76                                                 |
| APR/MAY/JUNE          | 3             | 0         | 0             | APR/MAY/JUN           | IE 130                    | 135                     | 124                                                |

- ■ CURRENT YEAR GOALS FOR NEW CLUBS
- - CURRENT YEAR ACTUAL NEW CLUBS
- ▲ LAST YEAR ACTUAL NEW CLUBS

GOALS AND ACTUAL MEMBERS CUMULATIVE

| DROPPED CLUBS: 3 |     | 112 CLUBS OF 214 ADDED 1 OR<br>MORE NEW MEMBERS | GENDER DISTRIBUTION       |                |  |
|------------------|-----|-------------------------------------------------|---------------------------|----------------|--|
|                  |     | MORE NEW MEMBERS                                | MALE                      | 3,898 (62.08%) |  |
|                  |     |                                                 | FEMALE                    | 2,379 (37.89%) |  |
| DROPPED MEMBERS  |     |                                                 | NON BINARY                | 0 (0.00%)      |  |
| DECEASED         | 87  |                                                 | PREFER NOT TO ANSWER      | 2 (0.03%)      |  |
| CLUB CANCELLED   | 41  |                                                 | TOTAL FAMILY UNIT MEMBERS | 1.043          |  |
| OTHER            | 458 | CLICK HERE FOR CUMULATIVE                       | TOTAL FAMILY UNIT MEMDERS | 1,045          |  |
| TOTAL            | 586 | MEMBERSHIP DATA                                 | FAMILY MEMBERS PAYING HAL | F 531          |  |
|                  |     |                                                 |                           |                |  |