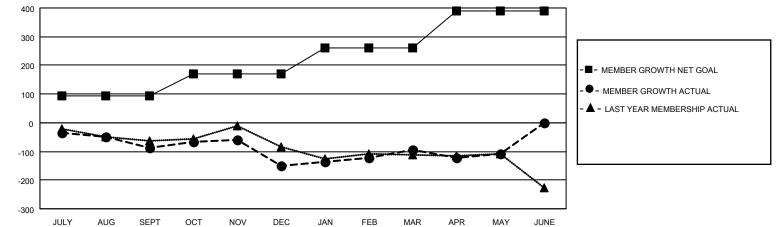

## GAT MONTHLY MEMBERSHIP PROGRESS REPORT

**Multiple District 33** 

LOCATION: MASSACHUSETTS

Results as of: 5/31/2023

| Clubs                 |               |           |               | Members               |                           |                         |                                                    |
|-----------------------|---------------|-----------|---------------|-----------------------|---------------------------|-------------------------|----------------------------------------------------|
| RESULTS FOR 2022-2023 |               |           |               | RESULTS FOR 2022-2023 |                           |                         |                                                    |
| QUARTER               | NEW CLUB GOAL | NEW CLUBS | DROPPED CLUBS | QUARTER               | MEMBER GROWTH NET<br>GOAL | MEMBER GROWTH<br>ACTUAL | DROPPED<br>MEMBERS ACTUAL<br>(including transfers) |
| JULY/AUG/SEPT         | г 1           | 1         | 0             | JULY/AUG/SE           | PT 95                     | 97                      | 175                                                |
| OCT/NOV/DEC           | 3             | 0         | 3             | OCT/NOV/DEC           | C 75                      | 161                     | 211                                                |
| JAN/FEB/MAR           | 3             | 0         | 0             | JAN/FEB/MAR           | 90                        | 144                     | 76                                                 |
| APR/MAY/JUNE          | 3             | 0         | 0             | APR/MAY/JUN           | IE 130                    | 135                     | 124                                                |

- ■ CURRENT YEAR GOALS FOR NEW CLUBS
- - CURRENT YEAR ACTUAL NEW CLUBS
- ▲ LAST YEAR ACTUAL NEW CLUBS

GOALS AND ACTUAL MEMBERS CUMULATIVE

| DROPPED CLUBS: 3 |     | 112 CLUBS OF 214 ADDED 1 OR<br>MORE NEW MEMBERS | GENDER DISTRIBUTION       |                |  |
|------------------|-----|-------------------------------------------------|---------------------------|----------------|--|
|                  |     | MORE NEW MEMBERS                                | MALE                      | 3,898 (62.08%) |  |
|                  |     |                                                 | FEMALE                    | 2,379 (37.89%) |  |
| DROPPED MEMBERS  |     |                                                 | NON BINARY                | 0 (0.00%)      |  |
| DECEASED         | 87  |                                                 | PREFER NOT TO ANSWER      | 2 (0.03%)      |  |
| CLUB CANCELLED   | 41  |                                                 | TOTAL FAMILY UNIT MEMBERS | 1.043          |  |
| OTHER            | 458 | CLICK HERE FOR CUMULATIVE                       | TOTAL FAMILY UNIT MEMDERS | 1,045          |  |
| TOTAL            | 586 | MEMBERSHIP DATA                                 | FAMILY MEMBERS PAYING HAL | F 531          |  |
|                  |     |                                                 |                           |                |  |